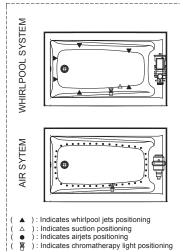

## **Options** (Visit our website for a complete list of our options)

| No          | Description                                       |
|-------------|---------------------------------------------------|
| OPT 10019   | Removable access panel                            |
| ☐ OPT 10053 | Chromatherapy                                     |
| ☐ OPT 10095 | Water heater assembly                             |
| ☐ OPT 10106 | Metal trim kit for whirlpool and combined systems |
| OPT 20029   | Metal trim kit for Air Push Control               |