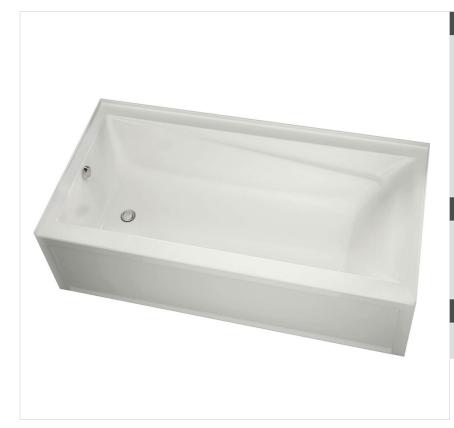

# **Exhibit 6036 IFS**

**Model number:** 

106172

**Dimensions:** 60" x 36" x 18" **Installation:** Alcove **Material:** Acrylic

## **Standard Features:**

- Rectangular shape bathtub in alcove installation
- Available in Above-the-Floor Rough (AFR) or not
- Minimalist look with discreet armrests and textured floor
- · Integrated tiling flange
- Integrated skirt with access panel when equipped with a system

### **Product characteristics:**

- Integrated Armrest
- Integrated Tiling Flange and Skirt
- Textured Floor