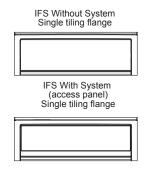

## **Standard Features:**

- Rectangular shape bathtub in alcove installation
- Available in Above-the-Floor Rough (AFR) or not
- Minimalist look with discreet armrests and textured floor
- · Integrated tiling flange
- Integrated skirt with access panel when equipped with a system

## **Model number:**

106172

**Dimensions:** 60" x 36" x 18" **Installation:** Alcove **Material:** Acrylic

Technical drawing is universal for all Exhibit 6036 configurations.

Project:

Wood support design may vary. Single Integrated tiling flange: 1" height x 1/4" thickness (not shown)