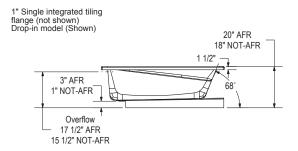

## **Model number:**

106172

**Dimensions:** 60" x 36" x 18" **Installation:** Alcove **Material:** Acrylic

Technical drawing is universal for all Exhibit 6036 configurations.

Project:

Wood support design may vary. Single Integrated tiling flange: 1" height x 1/4" thickness (not shown)

All dimensions are approximate. Structure measurement must be verified against the unit to ensure proper fit.

| 1 Tojoot.       |  |
|-----------------|--|
| Contractor:     |  |
| Representative: |  |
| Date:           |  |
| Tel:            |  |
| Notes:          |  |
|                 |  |