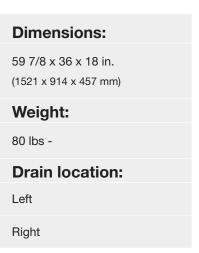

# **Exhibit 6036 IFS**

**Model number:** 

106172

**Dimensions:** 60" x 36" x 18" **Installation:** Alcove **Material:** Acrylic

## **Model number:**

106172

**Dimensions:** 60" x 36" x 18" **Installation:** Alcove **Material:** Acrylic

Technical drawing is universal for all Exhibit 6036 configurations.

Project:

Wood support design may vary. Single Integrated tiling flange: 1" height x 1/4" thickness (not shown)