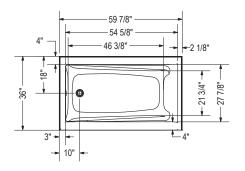

## **Model number:**

106172

**Dimensions:** 60" x 36" x 18" **Installation:** Alcove **Material:** Acrylic

Technical drawing is universal for all Exhibit 6036 configurations.

Project:

Wood support design may vary. Single Integrated tiling flange: 1" height x 1/4" thickness (not shown)

All dimensions are approximate. Structure measurement must be verified against the unit to ensure proper fit.

| 1 Tojoot.       |  |
|-----------------|--|
| Contractor:     |  |
| Representative: |  |
| Date:           |  |
| Tel:            |  |
| Notes:          |  |
|                 |  |